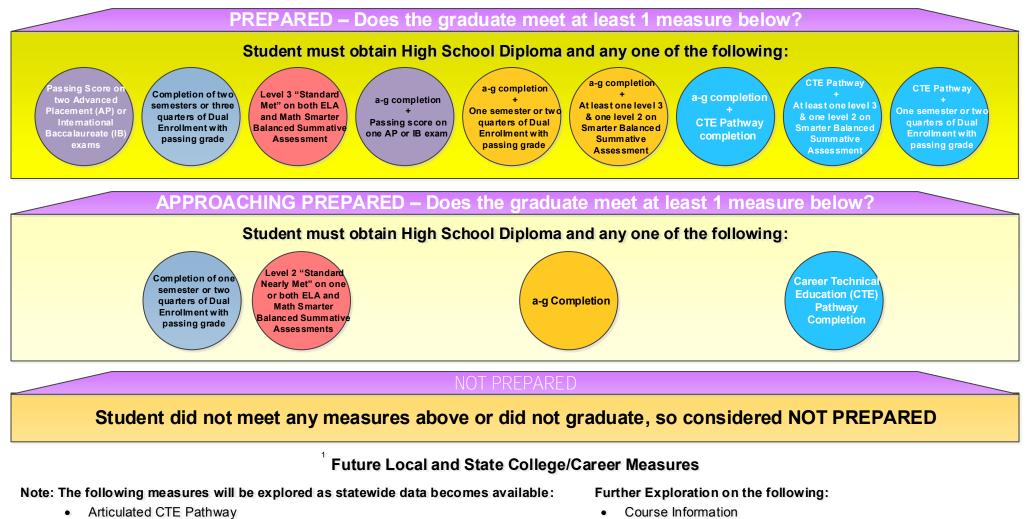

## **College/Career Indicator Model**

All students in the four-year graduation cohort minus students who take the California Alternate Assessment.

## WELL PREPARED – To Be Determined

The College/Career Indicator (CCI) measures for "Well Prepared" will be determined following further review of potential state and local CCI measures as statewide data becomes available.<sup>1</sup> California Department of Education staff, with input from education researchers, practitioners, and stakeholders, will evaluate the CCI model through the first phase of the Local Control Funding Formula evaluation rubrics and will propose a revised CCI model for implementation in 2017–18.

- Work Experience/Career Internship
- **AP/IB** Career Program •
- State Seal of Biliteracy
- Golden State Seal Merit Diploma

- Industry Certificate
- Additional career related data elements (e.g., Career Pathways Trust and CTE Incentive Grant)
- Pilot career ready assessments (i.e., National Occupational Competency Testing Institute)